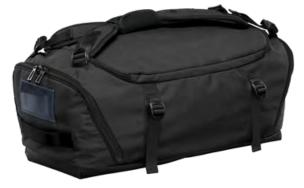

## **EQUINOX 30 DUFFLE BAG**

ST022 (CTX-2)

There is no need to leave any of your gear behind with the Equinox 30 Duffle Bag. With a large main zippered opening, generous pocket space and a large inside organizational zip mesh pocket, this duffle has space for all your essential items. Swap to a backpack by merely adjusting the ergonomic shoulder straps, or quickly grab the side carrying handles when passing through airport security.

Substantial Main Compartment Allows adequate space for a variety of contents Large Inside Zip 2-in-1 Duffle and Backpack Mesh Pocket Conveniently switch between Ensures that carrying options as and when your all your key needs change essentials are safe, secure and organized BACK VIEW 5