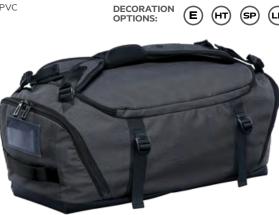

## **EQUINOX 30 DUFFLE BAG**

ST022 (CTX-2)

There is no need to leave any of your gear behind with the Equinox 30 Duffle Bag. With a large main zippered opening, generous pocket space and a large inside organizational zip mesh pocket, this duffle has space for all your essential items. Swap to a backpack by merely adjusting the ergonomic shoulder straps, or quickly grab the side carrying handles when passing through airport security.

FABRICATION: Shell: 100% Polyester 600D, Shell-Secondary: 100% PVC Lining: 100% Polyester

BLACK

Waterproof Fabric

SIZING: 25" L x 8.5" W x 9.5" H

VOLUME: 30 Liters / 1,830 Cubic Inch

F

CARBON

(LP)