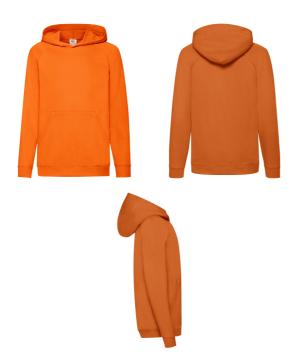

## KIDS LIGHTWEIGHT HOODED SWEAT

Kids - 62-009-0

## MENS LADIES KIDS

80% cotton, 20% polyester

5-6,7-8,9-11,12-13,14-15

**1** 24

- Lightweight unbrushed fleece
- Raglan sleeves
- Hood without draw cord, in-line with European childrenswear legislation
- Front kangaroo pocket
- Waist and cuff in cotton/LYCRA® rib