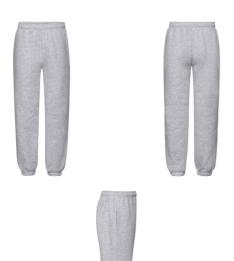

## **KIDS PREMIUM ELASTICATED CUFF JOG PANTS**

Kids - 64-025-0

## MENS KIDS

- 70% cotton, 30% polyester
- H/Grey 260gm/m<sup>2</sup> *آ* Colour - 280gm/m<sup>2</sup>
- 5-6,7-8,9-11,12-13,14-15

- · Elasticated waist with continuous draw cord, in-line with European childrenswear legislation
- Side pockets
- Elasticated cuffs