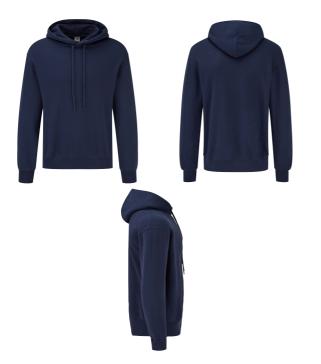

## **CLASSIC HOODED BASIC SWEAT**

Mens - 62-168-0

## **MENS**

- 80% cotton, 20% polyester
- White & H/Grey 260gm/m<sup>2</sup> Colour - 280gm/m<sup>2</sup>
- XS 3XL
- **1** 24
- · Double fabric hood
- · Self-coloured flat draw cord
- No kangaroo pocket for bigger print surface on body
- Waist and cuff in cotton/LYCRA® rib
- Twin needle cover seam stitch at sleeve