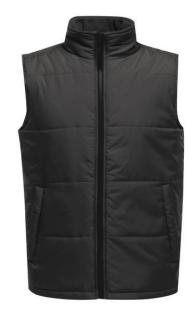

## **Product Specifications Sheet**

SN133 Access Insulated Bodywarmer

poplin

Thermo-guard insulation 180gsm body insulation wadding

weight

Polyester taffeta lining

2 lower zipped pockets

Internal zipped embroidery access

MENS Sizes XS-XXXL (EU 48-62)

12

Carton Quantity

Country of Origin

Bangladesh

**Commodity Code** 

62019300

Colours PANTONE