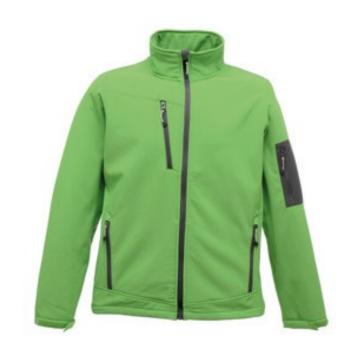

## **Product Specifications Sheet**

SN110 Arcola 3-Layer Softshell

**Fabric Information** 

Warm backed woven Softshell XPT waterproof and breathable 3 layer

membrane fabric

Wind resistant membrane fabric Atl durable water repellent finish

2 zipped lower pockets and 1 chest

pocket

1 zipped sleeve pocket Adjustable cuffs

Adjustable shockcord hem

Inner zip guard

Sizes S-XXXL (EU 48-62) **MENS** 

**Carton Quantity** 

16