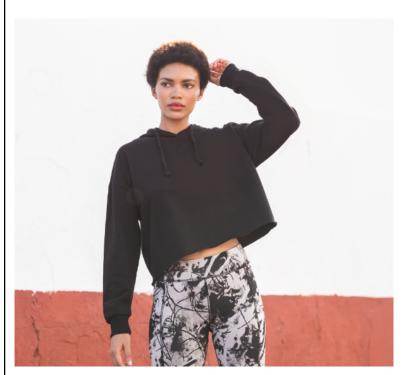

## **WOMEN'S CROPPED SLOUNGE HOODY**

Fabric: 80% Cotton, 20% Polyester

Heather Grey:70% Cotton, 30% Polyester

Weight: 280GSM BRUSHED BACK FLEECE

Sizes: XS - XL Carton: 24

Carton: 24

**Description:** • Tear-out label.

- Hoodie sweat with cropped raw hem.Set-in sleeves, with dropped shoulders.
- 2x2 ribbed on cuffs.
- Single jersey back neck tape.

**Care Instructions:** 

Wash Dark Colours Together, Re-shape Whilst Damp, Dry Out Of Direct Sunlight , Iron on Reverse of Decoration

## **WOMEN'S CROPPED SLOUNGE HOODIE**