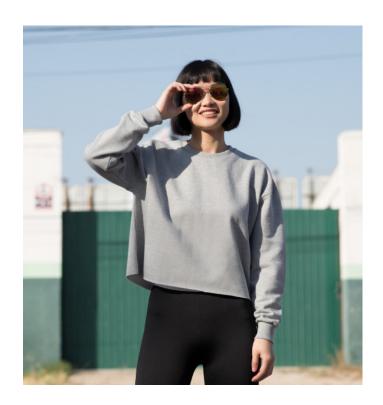

## **CROPPED SLOUNGE SWEAT**

Fabric: 80% Cotton, 20% Polyester Brushed Back

Weight: 280GSM Sizes: XS - XL Carton: 24

**Description:** • Tear-out label.

Oversized sweat with cropped raw

hem.

• Set-in sleeves, with dropped shoulders.

2x2 ribbed neck and cuffs.Single jersey back neck tape.

# **CROPPED SLOUNGE SWEAT**