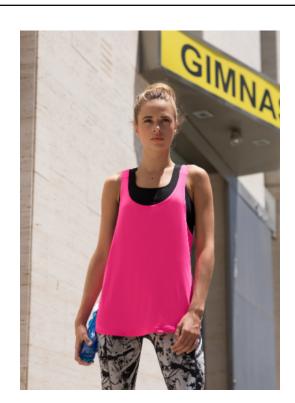

## **FASHION WORKOUT VEST**

**Fabric:** 90% Polyester, 10% Elastane

Single Jersey

Weight: 150gsm Sizes: XS - 2XL

Carton: 72

**Description:** • Strappy back, drop armholes, scoop neck

Curved hemFlatlock stitchingMatches Kids' SM241

# **FASHION WORKOUT VEST**