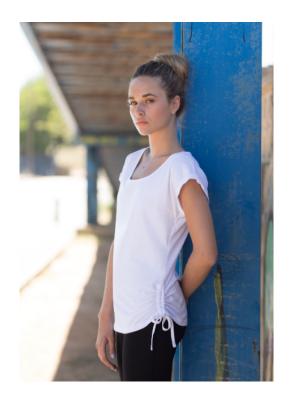

Fabric: 100% Cotton

Single Jersey

Weight: 140gsm Sizes: S - XL

Carton: 72

**Description:** • Wide slouchy neckline with self-fabric

binding

• Long-line length

• Draw cord at left side of garment

• Stitched roll sleeve

• Twin needle stitching at hem

SK213

**SLOUNGE T** 