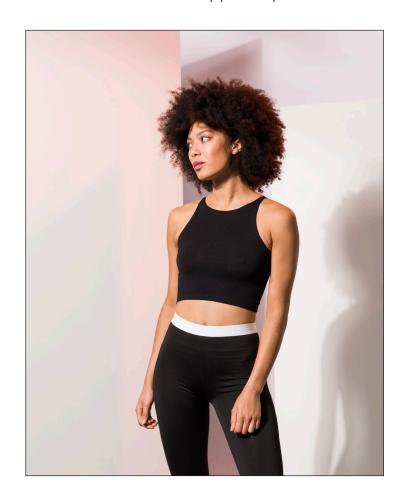

SK106 Women's Cropped Top

Fabric: 93% Cotton, 7% Polyester

Single Jersey

Weight: 190gsm Sizes: XS-XL Carton: 72

Country of Origin: Bangladesh Commodity Code: 6109 1000

- Copped top
- Racer front and back neckline
- Twin needle stitching on hem, neck and armholes
- Tear-out label