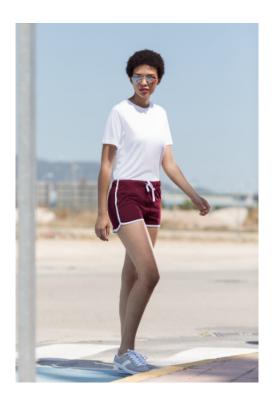

## SK069 RETRO SHORTS

Notes:

| Fabric:      | 100% Cotton Heather Grey: 85% Cotton<br>15% Visocse<br>French Terry                                                                  |  |  |
|--------------|--------------------------------------------------------------------------------------------------------------------------------------|--|--|
| Weight:      | 250gsm                                                                                                                               |  |  |
| Sizes:       | XS - 2XL                                                                                                                             |  |  |
| Carton:      | 72                                                                                                                                   |  |  |
| Description: | • Retro look with contrast binding and draw cord                                                                                     |  |  |
|              | <ul> <li>Elasticated waist</li> <li>Matches Kids' SM069 and Men's SF069</li> <li>Removable SF label, for easy re-branding</li> </ul> |  |  |