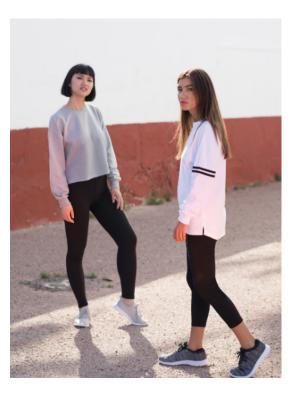

## SK064 LEGGINGS

| Fabric:      | 96% Cotton, 4% Elastane                                                                                                                     |  |  |  |
|--------------|---------------------------------------------------------------------------------------------------------------------------------------------|--|--|--|
|              | Single Jersey                                                                                                                               |  |  |  |
| Weight:      | 190gsm                                                                                                                                      |  |  |  |
| Sizes:       | XS - XL                                                                                                                                     |  |  |  |
| Carton:      | 36                                                                                                                                          |  |  |  |
| Description: | <ul> <li>Elasticated waist</li> <li>Shaped fit, seamless outside leg</li> <li>Twin-needle stitching</li> <li>Matches Kids' SM064</li> </ul> |  |  |  |

SK064 LEGGINGS