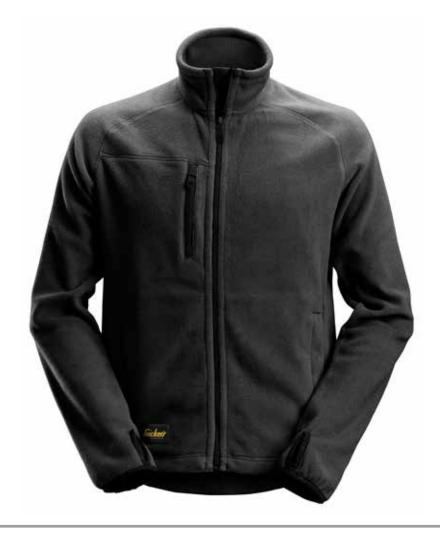

## 8022 AllroundWork, POLARTEC® Fleece Jacket

Lightweight fleece jacket made of advanced high-loft POLARTEC® polyester fleece for great insulation and a soft feel. The fabric contains 80% recycled polyester, making this smooth and comfortable garment a functional and sustainable choice. The jacket features a thumb hole at sleeve ends, three zipped pockets and a drawstring at bottom hem for optimal fit. Works perfectly both as a mid and outer layer.

- POLARTEC® recycled fleece
- · Zipped hand pockets and chest pocket
- Drawstring at bottom hem
- Thumb holes at sleeve ends
- Tone-on-tone zippers

**Material:** 100% Polyester POLARTEC®, 195 g/m<sup>2</sup>.