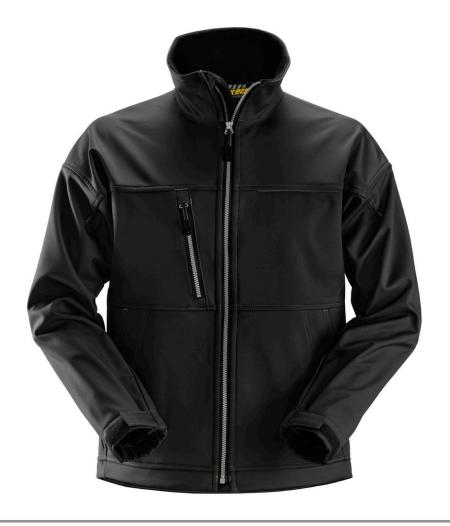

## **1211 Profiling Soft Shell Jacket**

Show your skills in this water repellent soft shell jacket. Stretchable, breathable and fleece-lined for soft and warm working comfort. One-coloured and large clean areas for convenient company profiling.

- True pre-bent sleeves with ergonomic cut, ensures a natural working position and freedom of movement
- Warm working comfort with cosy fleece inner layer and fleece lining in collar
- Easy-access zipped chest pocket perfect for mobile phone and large side pockets for added convenience

Material: Windproof, water repellent, breathable and stretchable. Laminated Soft Shell fabric in 100% Polyester. 265 g/m<sup>2</sup>.

Sizes: XS - XXXL

**Country of Origin: Vietnam** 

**Commodity Code:** 6201930000