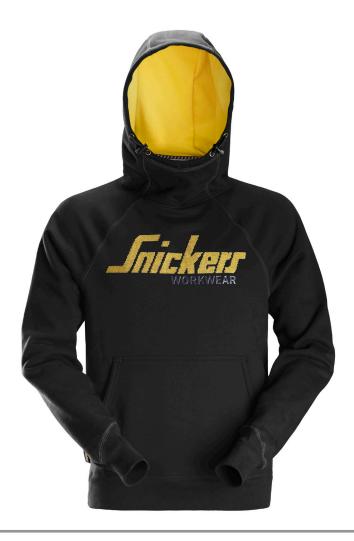

## 2889 Logo Hoodie

Versatile hoodie with casual design ideal for everyday use and most types of work all-year round. The hoodie is made of a thick cotton-polyester blend with a brushed inside that provides durability, warmth and comfort. In addition, the garment features raglan sleeves for extra freedom of movement and a lined hood with drawstring for optimal fit. The hoodie also comes with thumb grip at cuffs, kangaroo pocket and a Snickers Workwear logo (embroidered and printed) at chest.

- Cotton-polyester blend with brushed inside
- Logo made using two techniques, embroidery (Snickers) and print (Workwear)
- Thumb grip at cuffs
- Kangaroo pocket
- Smart print with QR code

**Material:** Colour: 0400, 1604, 3904, 9504: 60% Cotton, 40% Polyester, 400g/m<sup>2</sup>. Colour 2804: Main: 55% Cotton, 45% Polyester, 400g/m<sup>2</sup>. Contrast: 60% Cotton, 40% Polyester, 400g/m<sup>2</sup>.