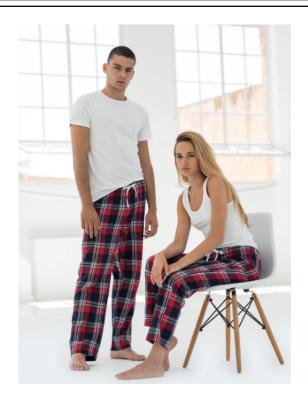

# **TARTAN LOUNGE PANTS**

**Fabric:** 100% Cotton

Flannel Twill Weave

Weight: 115gsm

Sizes: XS - 2XL

Carton: 24

**Description:** • Lounge pants with plain hem

• Fully elasticated waist with contrast mock

drawcord

Back patch pocketMatches Ladies' SK083

• Also coordinates with SK082 Ladies' Tartan

Frill Lounge Shorts

• Tear-out label, for easy re-branding

### Notes:

TEAR-OUT LABEL

Due to the nature of this brushed fabric, a higher level of pilling is expected. This adds to the casual character of this style.