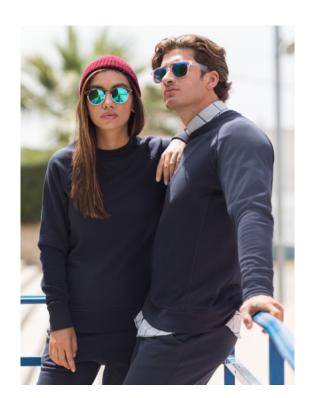

**Fabric:** 60% Cotton, 40% Polyester

Brushed Back Fleece

Weight: 250gsm
Sizes: 2XS - 2XL

Carton: 24

**Description:** • Unisex slim fit

• Self fabric side panels, with stitched eyelet

detail

• Stretch ribbed crew neck, hem and cuffs

Raglan sleeves

• Single jersey back-neck tape and locker

patch

• Tonal coverstitch detail

• Coordinates with Men's SF425 and Ladies' SK425 Slim Fit Joggers

# SF525 SLIM FIT SWEAT