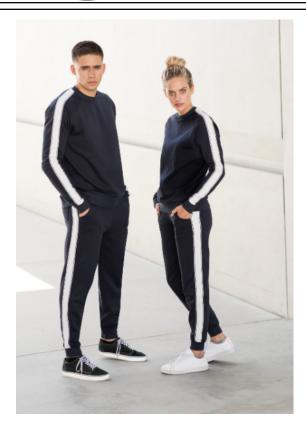

## **UNISEX CONTRAST JOGGERS**

Notes:

TEAR-OUT LABEL

**Fabric:** 60% Cotton, 40% Polyester

Brushed Back Fleece

 Weight:
 250gsm

 Sizes:
 2XS - 2XL

Carton: 24 (2XS & 2XL in cartons of 12)

**Description:** • Ribbed cuff and elasticated waistband with self-coloured flat lace draw cord with stitched

velets

 $\bullet$  2 x curved side pockets and 1 x back patch

pocket.

• Striped contrast 100% polyester taping down outside sleeves, suitable for sublimation

printing.

• Coordinates with SF523 Unisex Contrast

Sweatshirt

# UNISEX CONTRAST JOGGERS - PRE SEASON