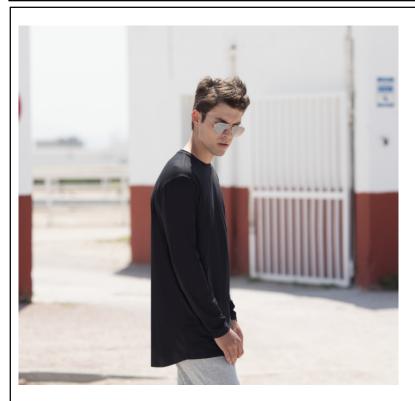

# MEN'S LONG SLEEVED LONGLINE T

**NEW FOR 2020** 

Fabric: 100% Cotton

Single Jersey

Weight: 140gsm S - 2XL Sizes:

36 Carton:

**Description:** 

- Long-line t-shirt Regular fit at chest
- Regular fit across shouldersLong sleeves
- Dipped at back hem
- Twin needle stitching at neck, cuffs and hem
- Crew neck with soft stretch rib
- Tear out back neck label

## MEN'S LONG SLEEVED LONGLINE T NEW FOR 2020