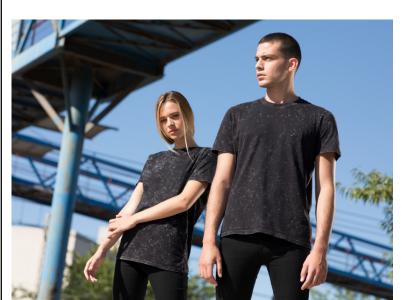

SF203

**WASHED BAND T** 

**Fabric:** 100% Cotton

Single Jersey

Weight: 160gsm
Sizes: XXS-2XL

Carton: 36

**Description:** 

- Stretch rib crew neck
- Shoulder to shoulder taping
- Distinctive washed appearance\*
- Unisex
- Twin needle stitching
- \*Due to wash process each garment is unique. The effect may vary further after washing, adding to the character of this style.
- Coordinates with SF520 Unisex Washed Tour Sweat
- Tear-out label, for easy re-branding

## **Pantone Guide:**

Black

WASHED BLACK