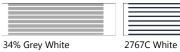

## **Pantone Guide:**

HEATHER GREY STRIPE

OXFORD NAVY STRIPE

7428C White BURGUNDY STRIPE