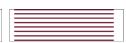

## **Pantone Guide:**

HEATHER GREY STRIPE

OXFORD NAVY STRIPE

7428C White BURGUNDY STRIPE