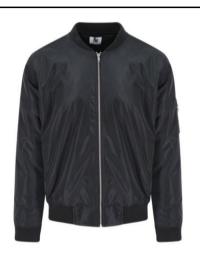

Style Code:

SD070

Style Name:

Frankie Bomber Jacket

## **Retail Copy:**

Chanel you inner Tom Cruise with our Frankie Bomber Jacket. With iconic bomber styling; ribbed cuff, hem and collar, front welt pockets and padded inner, this jacket is a fashion wardrobe essential. Water and wind resistant fabric which is easy to embellish with easy access embroidery zip in the lining.

Inner lining with embroidery access Two front welt pockets Ribbed collar, cuffs and hem # 5 metal centre front zip Zipped Sleeve pocket Inside back neck hanger loop

Wash Care Instructions:

**Commodity Code:** 