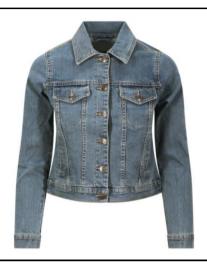

Style Code:

SD065

Style Name:

Olivia Denim Jacket

## **Retail Copy:**

A wardrobe essential for any denim fan. Versatile and on trend the Olivia Denim Jacket features contemporary cropped female fit, contrast twin needle stitching, shank buttons and classic denim jacket panelling.

Carton Weight (Ave):

Carton Qty:

Pack Qty:

**Key Features:** 

Contemporary female fit Fashion fit Stretch denim 4 pocket styling Contrast stitching Classic denim jacket panelling Shank button fastening Button cuff detail Inside back neck hanger loop