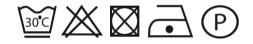

Wash Care Instructions:

58 x 42 x 15 (28"W-40"W)

Commodity Code:

6202920090

12

3

Country of Origin:

Bangladesh