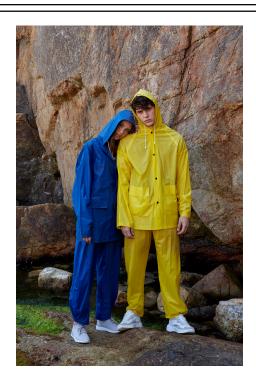

## **ADULTS UNISEX RAIN TROUSERS**

**Fabric:** 100% PVC

Weight: 0.20MM

Sizes: XXS/XS S/M L/XL XXL

Carton: 36

**Description:** • Rain trousers with elasticated waist.

Pocket opening to give access to

lower garments.

• Stud fastening on ankle to recude

the leg opening.