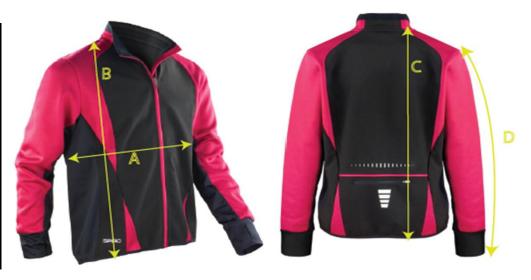

## S256F - WOMENS 'FREEDOM' SOFT SHELL JKT

## Measures in Cms

| Measures in Cms                   |                                                 |      |      |      |      |      |            |
|-----------------------------------|-------------------------------------------------|------|------|------|------|------|------------|
| TO FIT<br>APPROX<br>CHEST<br>SIZE | SIZE                                            | XS   | S    | М    | L    | XL   | TOL<br>+/- |
|                                   | UK                                              | 8    | 10   | 12   | 14   | 16   |            |
|                                   | EURO                                            | 34   | 36   | 38   | 40   | 42   |            |
| А                                 | HALF CHEST AT<br>UNDERARM                       | 46.5 | 48.5 | 50.5 | 52.5 | 54.5 | 1          |
| В                                 | FRONT LENGTH FROM<br>HIGH SHOULDER POSN         | 57   | 59   | 61   | 63   | 65   | 1          |
| С                                 | BACK LENGTH FROM<br>HIGH SHOULDER POSN          | 62   | 64   | 66   | 68   | 70   | 1          |
| D                                 | SLEEVE LENGTH<br>(SHOULDER SEAM TO<br>CUFF END) | 63.5 | 65   | 66.5 | 68   | 69.5 | 1          |