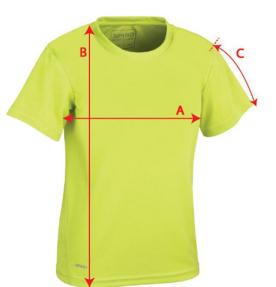

| S253J - JUNIOR QUICH | ( DRY |
|----------------------|-------|
| PERFORMANCE SH       | ORT   |
| SLEEVE T-SHIRT       | -     |

| TO FIT<br>APPROX<br>CHEST<br>SIZE | SIZE                                                         | S       | М       | L       | XL      |            |
|-----------------------------------|--------------------------------------------------------------|---------|---------|---------|---------|------------|
|                                   | AGE                                                          | 5/6yr   | 7/8yr   | 9/10yr  | 11/12yr | TOL<br>+/- |
|                                   | HEIGHT (CM)                                                  | 110/116 | 122/128 | 134/140 | 146/152 |            |
| A                                 | 1/2 CHEST MEASURE<br>2CM BELOW ARMHOLE -<br>LAY TOP OUT FLAT | 36.0    | 38.0    | 40.0    | 42.0    | 1.0        |
| В                                 | FRONT LENGTH FROM<br>SIDE NECK TO HEM                        | 50.0    | 52.0    | 54.0    | 56.0    | 1.0        |
| С                                 | SLEEVE LENGTH TAKEN<br>FROM SHOULDER SEAM                    | 14.0    | 15.0    | 16.0    | 17.0    | 1.0        |