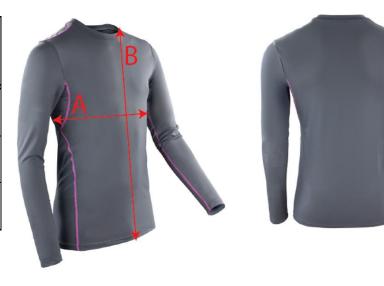

## Measures in Cms

| Measures in Cms                |                                                              |      |      |      |      |      |      |            |
|--------------------------------|--------------------------------------------------------------|------|------|------|------|------|------|------------|
| TO FIT<br>APPROX<br>CHEST SIZE | SIZE                                                         | XS   | S    | М    | L    | XL   | 2XL  |            |
|                                | UK (INCHES)                                                  | 33   | 37   | 40   | 43   | 46   | 49   | TOL<br>+/- |
|                                | EURO (CMS)                                                   | 44   | 46   | 50   | 52   | 56   | 58   |            |
| А                              | 1/2 CHEST MEASURE 2CM<br>BELOW ARMHOLE - LAY<br>TOP OUT FLAT | 39   | 41   | 43   | 45   | 47   | 49   | 1          |
| В                              | FRONT LENGTH FROM<br>SIDE NECK TO HEM                        | 66   | 67.5 | 69   | 70.5 | 72   | 73.5 | 1          |
| С                              | SLEEVE LENGTH TAKEN<br>FROM SHOULDER SEAM                    | 61.5 | 62.5 | 63.5 | 64.5 | 66.5 | 67.5 | 1          |