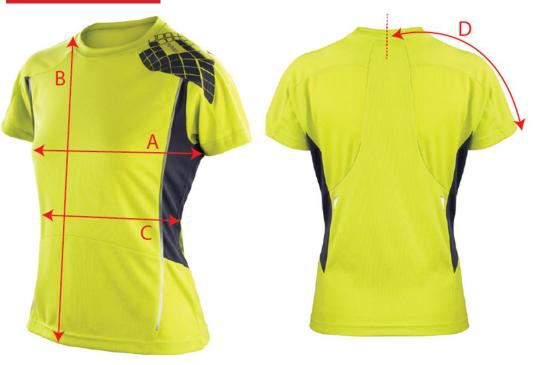

## S176F WOMENS TRAINING SHIRT

## Measures in Cms

| Measures in Cms                   |                                                          |      |      |      |      |      |            |
|-----------------------------------|----------------------------------------------------------|------|------|------|------|------|------------|
| TO FIT<br>APPROX<br>CHEST<br>SIZE | SIZE                                                     | XS   | S    | М    | L    | XL   | TOL<br>+/- |
|                                   | UK                                                       | 8    | 10   | 12   | 14   | 16   |            |
|                                   | EURO                                                     | 34   | 36   | 38   | 40   | 42   |            |
| А                                 | 1/2 CHEST MEASURE<br>ACROSS AT ARMHOLE -<br>LAY OUT FLAT | 43.0 | 45.0 | 47.0 | 49.0 | 51.0 | 1          |
| В                                 | FRONT LENGTH TAKEN<br>FROM HIGH NECK<br>POINT TO HEM     | 58.0 | 60.0 | 62.0 | 64.0 | 66.0 | 1          |
| С                                 | 1/2 WAIST MEASURE                                        | 39.0 | 41.0 | 43.0 | 45.0 | 47.0 | 1          |
| D                                 | SLEEVE LENGTH TAKEN<br>FROM CENTRE BACK<br>NECK          | 32.5 | 35.0 | 37.5 | 40.0 | 42.5 | 1          |