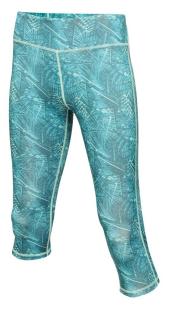

# **Product Specifications Sheet**

SHEGATTA SHEGATTA ACTINEMENT

RG728 Women's Pincha ¾ Legging

## Fabric blend

A polyelastine blend provides a durable stretch and close fit with quick wicking capabilities.

### Comfort

Soft cotton touch fabric provides the comfort you need when exercising.

### Freedom

The 3/4 length design allows uninhibited movement.

WOMENS Sizes S-XXL

Carton Quantity 16

Country of Origin China

Commodity Code 61046300

All measurements are in CM\*