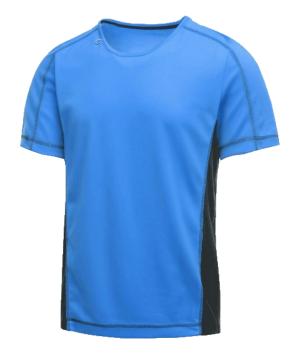

## **Product Specifications Sheet**

Second On the second se

RG702 Beijing T-Shirt

Fabric Information Lightweight Isovent pique fabric with

natural stretch helps to keep you cool and dry by efficiently wicking sweat to

the surface.

An antibacterial finish keeps you feeling

fresher for longer.

Made with ergonomic, flat seams and no labels to give 'no rub' active comfort.

Streamline panelling gives a high energy look. A compact earphone loop helps to

keep you in the zone.

MENS Sizes S-XXL (EU 48-60)

Carton Quantity 24

Country of Origin Bangladesh

Commodity Code 61099020

PANTONE Colours 19-3923TCX/19-3923TCX 1.navy / navy 081 19-4150TCX/19-3923TCX 2.oxford blue / navy 0L8 19-4008TCX/19-1758TCX 3.black / classic red 1CN 11-0601TCX/19-3923TCX 4.white / navy 2A7 11-0601TCX/11-0601TCX 5.white / white 2H9 14-0446TCX/19-4008TCX 6.lime zest / black 2XI 19-1758TCX/19-4008TCX 7.classic red / black 51P 19-3923TCX/11-0601TCX 8.navy / white 6H7 19-3908TCX/19-4008TCX 9.iron / black 6QQ