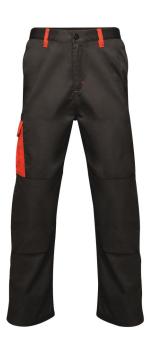

## **Product Information**

MENS

Hardwearing polyester/cotton twill fabric with water repellent coating Multi zip pocket design with part elasticated waistband Triple stitched seams with reinforced crotch Knee pad pockets compatible with regatta kneepads

| Colours                  | PANTONE                 |
|--------------------------|-------------------------|
| 1. Black/Seal Grey 28P   | 19-4008TCX / 19-4104TCX |
| 2. Black/Classic Red 48B | 19-4008TCX / 19-1758TCX |
| 3. Navy/New Royal 5WV    | 19-3923TCX / 19-3953TCX |