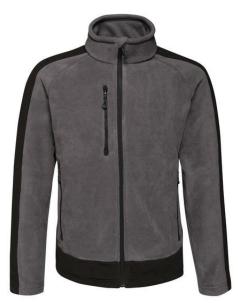

RG662 Contrast 300 Fleece

## **Product Information**

300gsm anti-pill symmetry fleece Quick drying Easy care Super soft handle

Adjustable shockcord hem Inner zip and chin guard 1 zipped chest pocket 2 zipped lower pockets Interactive attachment loops at cuff