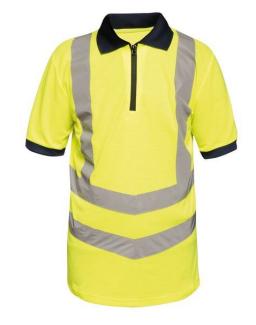

## **Product Specifications Sheet**

RG389 Hi-Vis Pro Polo

**Fabric Information** 

100% quick dry polyester pique fabric

Natural wicking properties

Yellow colour-way conforms to EN20471

class 2

Orange colour-way conforms to RIS-

3279/TOM Ribbed collar Zip neck

Sizes S-XXXL (EU 48-64) MENS

**Carton Quantity** 

16

**Country of Origin** 

China

**Commodity Code** 

61052010

PANTONE Colours

1. Yellow/Navy 207 **CONFORMS TO EN STANDARD** CONFORMS TO EN STANDARD 2. Orange/Navy 5LV

|              | S  | M    | L   | XL   | XXL | XXXL |
|--------------|----|------|-----|------|-----|------|
| CHEST        | 98 | 102  | 110 | 118  | 128 | 136  |
| CBL          | 71 | 73   | 75  | 76   | 78  | 79   |
| SLEEVE (SNP) | 23 | 23.5 | 24  | 24.5 | 25  | 25.5 |