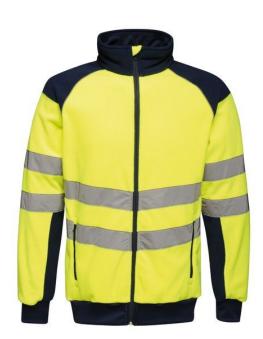

#### **Product Specifications Sheet**

RG384 High-Vis Pro Fleece

#### Fabric Information250gsm anti-pill symmetry fleece

Yellow colour-way conforms to EN20471 class 2 Orange colour-way conforms to RIS-3279/TOM 2 zipped lower pockets Ribbed cuffs and hem Centre front zip with inner chin guard