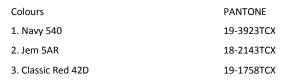

Country of Origin

China

**Commodity Code** 

62105000

|                                       | 6-12   | 12-18  | 18-24  | 24-36  | 36-48  | 48-60  | 60-72  |
|---------------------------------------|--------|--------|--------|--------|--------|--------|--------|
|                                       | MONTHS |
| CHEST                                 | 68     | 69     | 71     | 74     | 76     | 78     | 80     |
| BACK BODY LENGTH CB<br>NECK TO CROTCH | 49     | 51     | 53     | 55     | 57     | 59     | 61     |
| SLEEVE SNP TO CUFF                    | 35     | 36     | 38     | 40     | 42     | 44     | 46     |