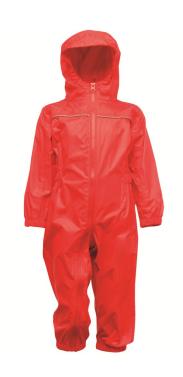

## **Product Specifications Sheet**

RG252 Kids Paddle Rainsuit

## **Product Information**

Windproof fabric Taped seams

Integral hood Reflective trim to front and back Part-Elasticated waist Elasticated cuffs and hem

Sizes 6months-72 months (EU 74-110)

KIDS

Carton Quantity 24