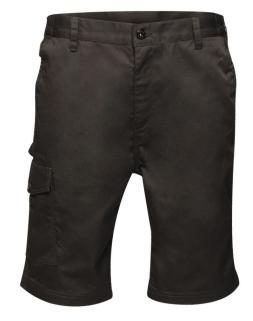

## **Product Specifications Sheet**

RG237 Pro Cargo Shorts

**Product Information** 

Hardwearing polyester/cotton twill fabric with water repellent coating Multi pocket design Part elasticated waistband Triple stitched seams with reinforced crotch