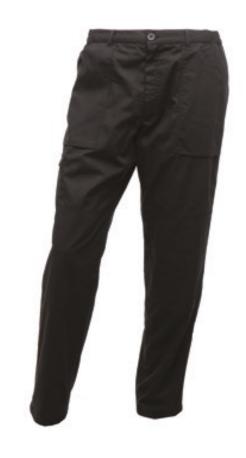

## **Product Specifications Sheet**

**RG233 Lined Action Trousers** 

Fabric Information Polycotton fabric

Durable water repellent finish Fabric weight 170gsm Warm scrim lining

Part-elasticated waist Knee patches Belt loops

Multi pocketed with concealed zips 2 front large pockets with hem bellows Right side zipped pocket with welt covering 2 back pockets - one zipped pocket with

welt covering

MENS Sizes 28—46 (EU 42-62)

Short 29' Reg 31" Long 33"