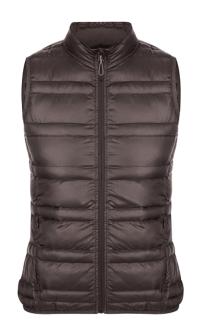

## **Product Specifications Sheet**

RG219 Women's Firedown Down-Touch Bodywarmer

Fabric Information 100% Polyamide fabric with water

repellent cire finish

Warmloft 60gsm down-touch perform-

ance technology Easily compressible 2 zipped lower pockets