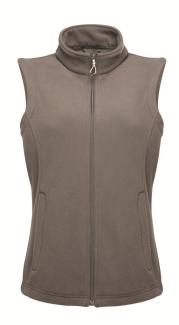

## **Product Specifications Sheet**

RG186 Women's Microfleece Bodywarmer

**Fabric Information** 

210 series microfleece Layer Lite Fabric Technology

Quick drying Easy care

Good wicking performance

2 zipped lower pockets Layering piece Shaped fit