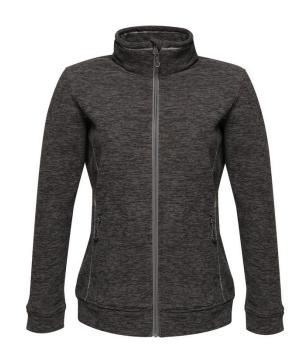

## **Product Specifications Sheet**

RG169 Women's Thornly Full-Zip

Product Information Anti-pill Marl effect fleece (2 sides

brushed 1 side anti-pill)

Quick drying and easy care
Inner zip and chin guard with self

fabric cuffs and hem
2 lower zipped pockets

**WOMENS** Sizes 10-20 (EU 36-46)

Carton Quantity 16

Country of Origin Bangladesh

Commodity Code 61023090

 Colours
 PANTONE

 1. Navy Marl 3G2
 19-3923TCX

 2. Ceramic Marl 5VM
 16-5127TCX

 3. Seal Grey Marl 4ZQ
 19-4104TCX

|              | 10 | 12   | 14   | 16   | 18    | 20    |
|--------------|----|------|------|------|-------|-------|
| CHEST        | 96 | 100  | 105  | 110  | 117.5 | 122.5 |
| CBL          | 66 | 66   | 68.5 | 68.5 | 71    | 71    |
| SLEEVE (SNP) | 63 | 63.5 | 64   | 64.5 | 65    | 65.5  |