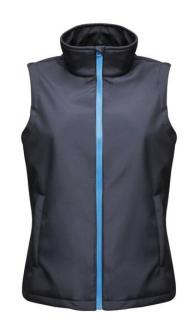

## **Product Specifications Sheet**

RG149 Women's Ablaze Printable Softshell Bodywarmer

Fabric Information 100% Polyester

Warm-backed woven softshell with

durable water repellent finish

Fully printable fabric Inner zip guard 2 zipped lower pockets

WOMENS Sizes 10-20

Carton Quantity 16

Country of Origin

n China

Commodity Code 62019300

Colours PANTONE

 1. Black( Black) 808
 19-4008TCX(19-4008TCX)

 2. Navy (French Blue) 9SI
 19-3923TCX(18-4140TCX)

 3. Seal Grey (Black) 1QJ
 19-4104TCX(19-4008TCX)

 4. French Blue (Navy) 5SB
 18-4140TCX(19-3923TCX)

|       | 10   | 12   | 14  | 16  | 18    | 20    |
|-------|------|------|-----|-----|-------|-------|
| CHEST | 97   | 101  | 106 | 111 | 118.5 | 123.5 |
| CBL   | 62.5 | 62.5 | 65  | 65  | 67.5  | 67.5  |