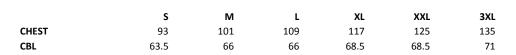

 1. Black 800
 19-4008TCX

 2. Dark Navy 54B
 19-3923TCX

 3. Oxford Blue 15
 19-4150TCX

 4. Seal Grey 038
 19-4104TCX

All measurements are in CM\*