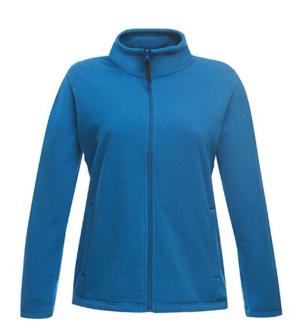

## **Product Specifications Sheet**

RG140 Women's Full-Zip Microfleece

## Product Information 210 series Microfleece

Layer Lite Fabric Technology

Sizes 10-20 (EU 36-46)

Fleece cuffs Adjustable shockcord hem (men's only) 2 zipped lower pockets

MENS

Carton Quantity16Country of OriginBangladeshCommodity Code61023090