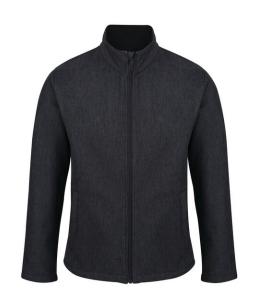

## **Product Specifications Sheet**

**RG117 Limestone Marl Softshell** 

Fabric Information 100% Polyester

Warm-backed fully printable woven softshell

with marl effect face Water repellent finish 2 zipped lower pockets Adjustable Shock cord hem

MENS Sizes S-XXXL (EU 48-62)

Carton Quantity 16

Country of Origin China

Commodity Code 62019300

Colours PANTONE

1. Navy Marl 3FG 19-3923TCX

2. Seal Grey Marl 1QJ 19-4104TCX

|              | S   | M    | L   | XL  | XXL  | XXXL |
|--------------|-----|------|-----|-----|------|------|
| CHEST        | 102 | 110  | 118 | 126 | 136  | 144  |
| CBL          | 66  | 68.5 | 71  | 71  | 73.5 | 73.5 |
| SLEEVE (SNP) | 66  | 67   | 68  | 69  | 70   | 71   |