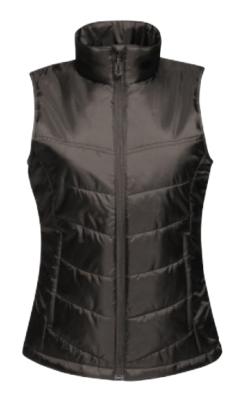

## **Product Specifications Sheet**

RG114 Women's Stage II Insulated Bodywarmer

Fabric Information

100% polyamide Thermo-Guard insulation 160gsm body insulation wadding

weight

2 lower pockets

Adjustable shockcord hem

Inside pocket

Concealed zip entrance in lining for

embroidery access

Shaped fit

WOMENS Sizes 10-20

Carton Quantity 12

Country of Origin Bangladesh

Commodity Code 62029300

 Colours
 PANTONE

 1. Black 800
 19-4008TCX

 2. Navy 540
 19-3923TCX

|       | 10   | 12   | 14  | 16  | 18    | 20    |
|-------|------|------|-----|-----|-------|-------|
| CHEST | 101  | 105  | 110 | 115 | 122.5 | 127.5 |
| CBL   | 65.5 | 65.5 | 68  | 68  | 70.5  | 70.5  |