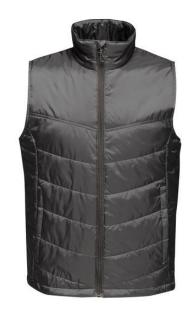

## **Product Specifications Sheet**

RG113 Stage II Insulated Bodywarmer

100% polyamide **Fabric Information** 

Thermo-Guard insulation

180gsm body insulation wadding

weight

2 lower pockets

Adjustable shockcord hem

Inside pocket

Concealed zip entrance in lining for

embroidery access

Sizes S-XXXXL (EU 48-62) MENS

**Carton Quantity** 12

**Country of Origin** Bangladesh

**Commodity Code** 62019300

Colours **PANTONE** 1. Black 800 19-4008TCX 2. Navy 540 19-3923TCX 3. Classic Red 42D 19-1758TCX 4. Seal Grey 038 19-4104TCX