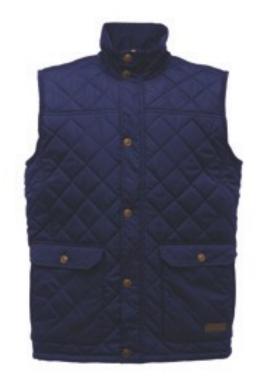

## **Product Specifications Sheet**

**RG077 Tyler Bodywarmer** 

**Fabric Information** 

Quilted water repellent micro poplin Thermo-Guard insulation Polyester taffeta lining 160 GSM body insulation wadding weight

2 lower patch pockets with side hand warmer entry Back vents with stud fastening Internal side seam zipped embroidery Access

Sizes S-XXXL (EU 48-62) **MENS** 

**Carton Quantity** 

**Country of Origin** 

Bangladesh

**Commodity Code** 

62019300

PANTONE Colours 1. Black 800 19-4008TCX 2. Navy 540 19-3923TCX

|       | S    | M    | L   | XL  | XXL  | XXXL |
|-------|------|------|-----|-----|------|------|
| CHEST | 103  | 111  | 119 | 127 | 137  | 145  |
| CBL   | 68.5 | 68.5 | 71  | 71  | 73.5 | 73.5 |