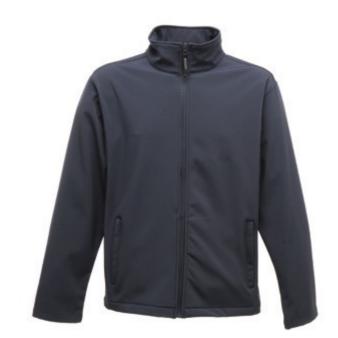

## **Product Specifications Sheet**

**RG073 Classic Softshell** 

Lightweight jersey backed Softshell **Fabric Information** 

fabric

Softshell Stretch Light fabric technology

Durable water repellent finish

Wind resistant Super soft handle Quick drying

Lightweight and easy to wear

2 zipped lower pockets

Sizes S-XXXL (EU 48-62) MENS

**Carton Quantity** 

16

**Country of Origin** 

China

**Commodity Code** 

62019300

Colours PANTONE

1. Navy 540 19-3923TCX 2. Black 800 19-4008TCX

|              | S   | M    | L   | XL  | XXL  | XXXL |
|--------------|-----|------|-----|-----|------|------|
| CHEST        | 101 | 109  | 117 | 125 | 135  | 143  |
| CBL          | 66  | 68.5 | 71  | 71  | 73.5 | 73.5 |
| SLEEVE (SNP) | 64  | 65   | 66  | 67  | 68   | 69   |