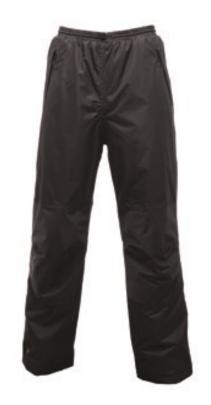

## **Product Specifications Sheet**

RG030 Wetherby Insulated Overtrousers

Product Information Waterproof and breathable Isotex 5000

coated polyester fabric Thermo-Guard insulation Windproof fabric Taped seams

Elasticated and drawcord waist

Adjusters at ankle

Protective overlays to knees and seat

area

Zip gusset at hem

MENS Sizes S-XXL (48-60)

Available in 31" (regular) leg length

Carton Quantity 12

Country of Origin China

Commodity Code 62104000

 Colours
 PANTONE

 1. Black 800
 19-4008TCX

 2. Navy 540
 18-3923TCX

|            | S  | M  | L  | XL  | XXL |
|------------|----|----|----|-----|-----|
| Waist      | 81 | 86 | 91 | 101 | 111 |
| Inside Leg | 79 | 79 | 79 | 79  | 79  |